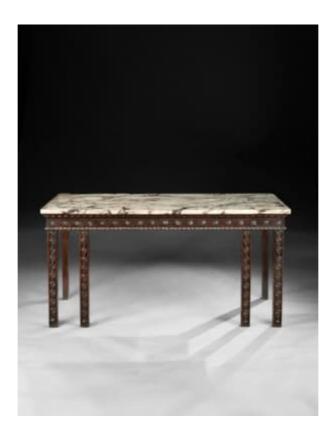

## A GEORGE II PERIOD CARVED MAHOGANY SIDE TABLE with Breccia Marble Top

**REF1104** 

A George II Period Carved Mahogany Side Table with Breccia Marble Top

English, circa 1770

The rectangular breche violet marble top over a frieze with applied Greek key pattern interspersed with carved flowers, bordered by a moulding carved with leaves and gadrooning. Raised on six straight legs carved with a running motif incorporating a pelta shield and terminating in leaves.

Height: 33 in (83.8cm

Width: 66 1/4 in (168cm)

Depth: 28 in (71cm)

| £ | 85000 |
|---|-------|
|   |       |

## **DESCRIPTION**

This exquisitely carved table has particularly fine carving throughout which has retained a wonderfully untouched patina, acquired over centuries of use.

Tables of similar form include an example designed by Robert Adam for Croome Court now in the Metropolitan Museum New York.