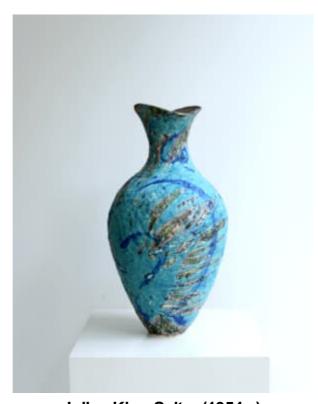

## FINE ART & ANTIQUE FURNITURE

92 Fulham Road, London, SW3 6HR, United Kingdom - Tel: +44 (20) 7584 2200 - Web: www.godsonandcoles.co.uk

Julian King-Salter (1954 - )

**Tall Eye Top Vase** 

P1085

H: 57 cm, W: 29cm, D: 29cm