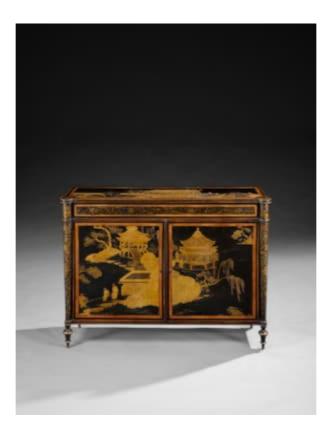

## A GEORGE III PERIOD SATINWOOD SIDE CABINET WITH INSET PANELS OF CHINESE LACQUER

REF1034

The top with rounded corners banded in satinwood with a central panel veneered in Chinese lacquer with a scene of a palace within a landscape; the frieze similarly banded and inlaid over two doors with lacquer panels depicting a palace surrounded by trees and rocks by the waterside and opening to reveal adjustable shelves, the sides similarly decorated; the turned columns decorated gold English japanning in gold raised on turned feet.

Height: 36 in (91.5cm) Width: 48 in (122cm) Depth: 15 3/4 in (40cm)