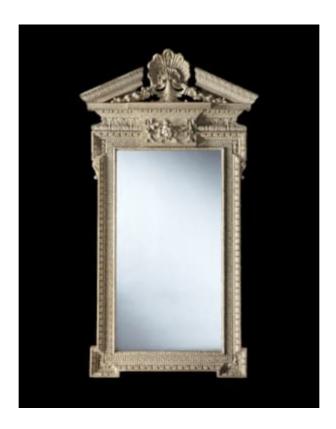

## A GEORGE I PERIOD CARVED MIRROR retaining its original paint

**REF1035** 

English, circa 1735

Height: 67 in (170 cm) Width: 36 in (92 cm)

The broken cornice carved with leaves and centred by a shell cartouche with trailing foliage over a central tablet carved with swags of fruit and flowers. The frame ornamented with shell and dart with Greek Key moulding and astragals of ribbon and flowers.

This magnificent mirror has exquisite detailing and retains all its original painted decoration. It is remarkably similar to an example at Ragley Hall in Warwickshire and is undoubtedly by the same hand.