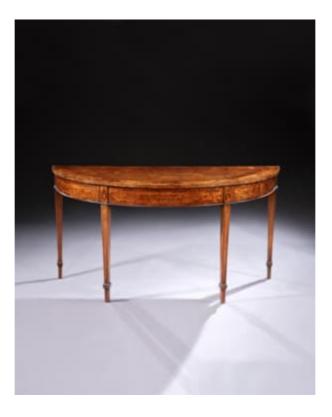

## DESCRIPTION

The semi-elliptical tops veneered in well-figured mahogany and banded in burr yew wood and Goncalo Alvez. The frieze similarly veneered with densely figured burr yew and Goncalo Alvez. The four tapering

This exceptional pair of tables dating from the last quarter of the eighteenth century closely follow the designs of Thomas Sheraton. They are particularly unusual due to their size and the use of burr yew wood panels throughout. The colour and timber is outstanding it they are particularly unusual being a pair.