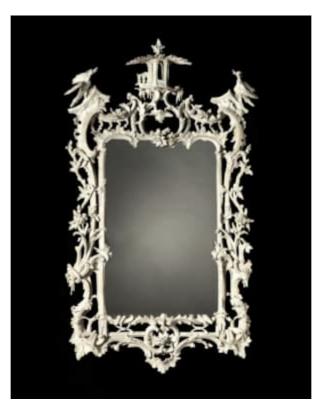

## A RARE CHIPPENDALE PERIOD CARVED AND PAINTED MIRROR Retaining its original white painted decoration

London, circa 1760

H: 62 in (1.57 m)

W: 34 in (86.5 cm)

The cresting surmounted by a pagoda with a balcony and waterfall over C Scrolls and trailing foliage flanked by two ho ho birds. The frame with columns and pilasters bordered with C scrolls and branches with leaves and flowers, rocks and waterfalls. The lower frieze with further rockwork, acanthus and flowers.

## DESCRIPTION

This outstanding mirror closely follows a design by Matthias Lock in his 'A New Book of Ornaments for Looking Glass Frames,' 1752 (see illustration)

Detailed analysis of the layers of decoration showed the original decoration to be an off-white. Careful removal of the later layers revealed the original decoration in a wonderful state of preservation.