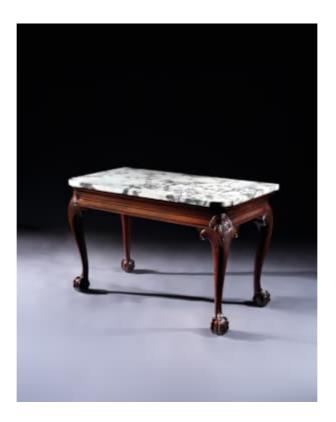

## A Fine George II Period Mahogany Side Table with Breccia di Medici Marble Top

**REF1016** 

English, circa 1740

The shaped Breccia di Medici marble top over a conforming frieze supported by four elegantly shaped legs, carved with stylised leaves and scrolled ears with boldly carved ball and paw feet.

Height: 30 ½ in (77 cm)

Width: 48 in (122.5 cm)

Depth: 24 in (61 cm)

| This bold table has a wonderful balance of design and a glorious untouched colour and patina. It is finished on all four sides so could be used as a side or centre table. |
|----------------------------------------------------------------------------------------------------------------------------------------------------------------------------|
|                                                                                                                                                                            |
|                                                                                                                                                                            |
|                                                                                                                                                                            |
|                                                                                                                                                                            |