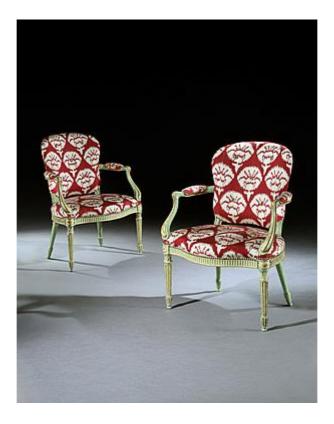

## A Pair of Green and Gilt Armchairs attributed to Mayhew and Ince Retaining their original decoration

**REF896** 

Height: 36 in (91 cm)

Width: 25 in (63 cm)

Depth: 19 1/4 in (49 cm)

The shaped upholstered back and seat over a painted serpentine front rail with fluting and beading in gilt. The arms connected to the front legs and headed by carved paterae spiral twisted fluting over straight fluting terminating in spade feet.

These chairs are exceptional due to them retaining all of the original green and gilt decoration. They were over-painted, probably later in the nineteenth century in black and gold. Careful removal of this later paint revealed the original colour scheme in a rare state of presentation.