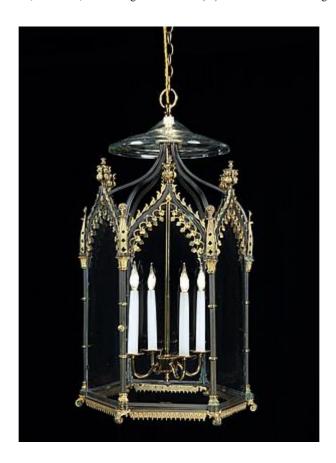

## A Fine Regency Patinated Bronze and Gilt Bronze Hexagonal Hall Lantern

**REF 890** 

Height: 31 in (79 cm)

Width: 17 1/2 in (44 cm)

The glass smoke shade over ogee supports with floral capitals, with ogee gothic arches with floral bosses. The base with a running lead apron and acanthus feet.

## **DESCRIPTION**

A Regency patinated and gilt-bronze hall lantern of hexagonal form, the lancet shaped sides with crocketed decoration and foliate finials divided by quatrefoil pierced spires surmounted by berried finials, the glazed panels with cluster-column apexes above stylised running leaf pattern aprons and acanthus scroll pendants.