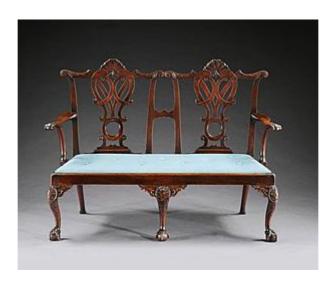

## A Rare George II Mahogany Double Chairback Settee

**REF870** 

Height: 3 ft 5 1/4 in (105 cm)

Width: 4 ft 8 3/4 in (144 cm)

Depth: 2ft 1 1/2 in (65 cm)

£68000

## DESCRIPTION

The double chair back carved with interlocking C scrolls headed by a stylised pierced shell and flanked by acanthus scrolls.

The outswept arms with finely carved scrolled terminals. The three front cabriole legs carved with cabochons and acanthus leaves with ball and claw feet. The upholstered drop in seat covered in a period linen.

This exceptional settee is remarkable for its strength of design, quality of mahogany and fineness to the carving. It also is particularly rare to find such an example in such an untouched state, retaining a glorious patina throughout.