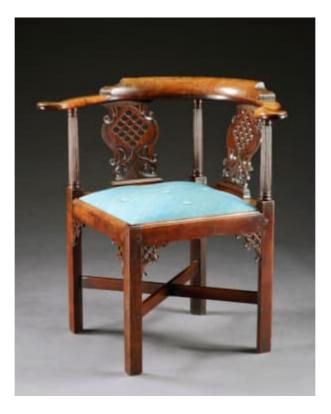

## A George II Period Carved Mahogany Corner Chair

**REF875** 

Height: 31 in (79 cm)

Width: 30 1/2 in (79 cm)

Depth: 27 in (69 cm)

The curved top rail finely carved with acanthus and out swept arms supported by three finely fluted columns and back splats pierced with a trellis design and carved with C scrolls and leaf work. The upholstered drop in seat covered with a contemporary silk over four chamfered legs with stretchers and corner brackets with similar pierced design and C scrolls.