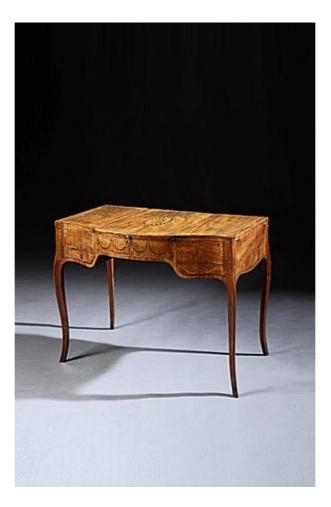

## A George III Period Fiddleback Sycamore and Marquetry Dressing Table In the Manner of Mayhew and Ince

**REF744** 

English, circa 1780

The serpentine top in three sections inlaid with a large central paterae surrounded by husks tied with ribbons, crossbanded in tulip wood. The two folding outer sections opening to reveal various compartments, the central panel inlaid with acanthus well flowers and husks with two drawers, raised on elegant cabriole legs.

Height: 28 1/2 in (72 cm)

Width: 35 in (89 cm)

£ 22000

\_

-----