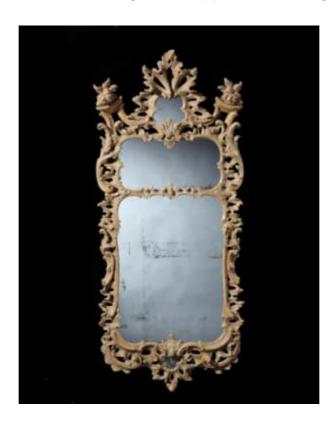

## A George III giltwood mirror in the manner of Matthias Lock

**REF687** 

English

Height: 5 ft 9in (175cm)

Width: 33 1/4 in (84.5cm)

## **DESCRIPTION**

The mirror having a divided plate surrounded by an elaborate frame; carved throughout with foliage, pierced rockwork and c-scrolls and surmounted by a cartouche with the mirrored centre flanked by pediments mounted with

leaves and flowers