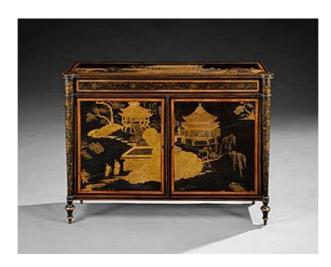

## A GEORGE III PERIOD SATINWOOD AND EBONY SIDE CABINET WITH INSET PANELS OF CHINESE LACQUER

**REF1034** 

The top with rounded corners banded in satinwood and ebony with a central panel veneered in Chinese lacquer with a scene of a palace within a landscape; the frieze similarly banded and inlaid over two doors with lacquer panels depicting a palace surrounded by trees and rocks by the waterside and opening to reveal adjustable shelves, the sides similarly decorated; the turned columns decorated gold English japanning in gold raised on turned feet.

Height: 36 in (91.5cm) Width: 48 in (122cm) Depth: 15 ¾ in (40cm)