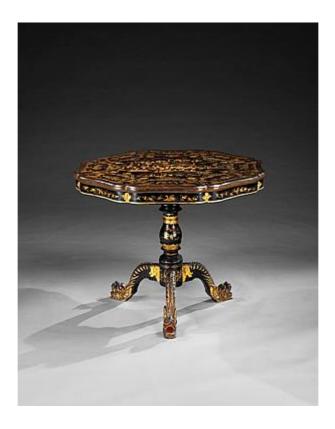

## A PARTICULARLY FINE EARLY NINETEENTH CENTURY CHINESE EXPORT LACQUER CENTRE TABLE

REF1054

Probably Canton, circa 1850

Height: 30 in (76 cm) Diameter: 36 ½ in (93 cm)

The octagonal shaped top decorated with various scenes of figures in villages with pagodas and boats on waterways within elaborate borders incorporating further pastoral scenes. All finely executed in two tone gold and in a remarkable state of preservation.

The moulded and carved frieze similarly decorated with birds, butterflies and foliage within a gilt border. The base of tripod form with a turned baluster column with carved and gilded collars and three legs fashioned as dragons with carved and gilded heads.

This table is exceptional for a number of reasons. The intricately shaped octagonal top is unusual and the fineness of the lacquer work is particularly outstanding; the fact that the decoration has survived in such untouched state is remarkable.