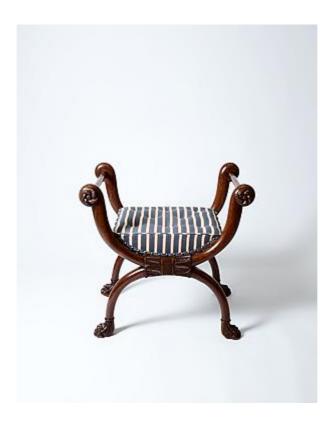

## A FINE REGENCY PERIOD CARVED MAHOGANY STOOL

**REF1018** 

English, circa 1820

H: 28 ½ in (72 cm)

W: 28 ½ in (72 cm)

D: 18 ½ in (47 cm)

The X-frame headed by boldly carved paterae with a central tablet carved with lotus leaves and a fluted band. The Legs terminating in well-carved lions paw feet. The seat upholstered in blue and white striped silk.

The design for this classic Regency stool is taken directly from Plate 53 in George Smith's celebrated

| 'A Collection of Designs for Household Furniture' published in 1808 titled 'Drawing Room X Seats.' |
|----------------------------------------------------------------------------------------------------|
|                                                                                                    |
|                                                                                                    |
|                                                                                                    |
|                                                                                                    |
|                                                                                                    |
|                                                                                                    |
|                                                                                                    |
|                                                                                                    |
|                                                                                                    |
|                                                                                                    |
|                                                                                                    |
|                                                                                                    |
|                                                                                                    |
|                                                                                                    |
|                                                                                                    |
|                                                                                                    |
|                                                                                                    |
|                                                                                                    |
|                                                                                                    |
|                                                                                                    |