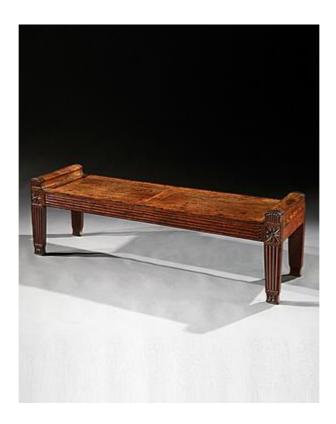

## A Regency Period Mahogany Window Seat

**REF1000** 

English, circa 1830

In the manner of Charles Tatham

Width: 65 in (165 cm)

Depth: 17 in (43 cm)

Height: 21 in (53.5 cm)

The seat framed and panelled over a reeded frieze and supported by reeded legs headed by carved paterea.

| This window seat or bench is remarkable due to its size,  | e, at nearly five and a half feet long. It has | alsc |
|-----------------------------------------------------------|------------------------------------------------|------|
| survived in a remarkable state of preservation, retaining | ng a gloriously untouched colour and pati      | na.  |