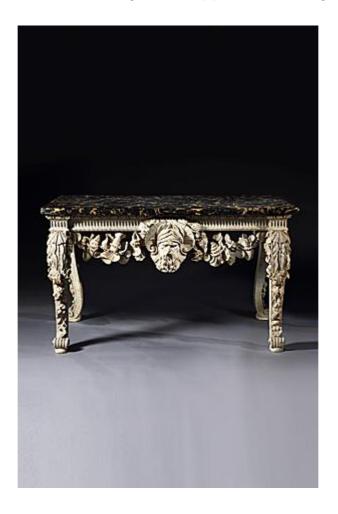

## A RARE GEORGE II PERIOD CARVED AND PAINTED SIDE TABLE

REF942

English, circa 1740

Retaining the original painted decoration

H: 33 in (84 cm)

W: 56 in (142)

D: 28 in (72 cm)

The scagliola top over a moulded frieze carved with shells, fluting and foliate astragals, centered by a

mask of Neptune, flanked by swags of sea shells intertwined with strings of pearls supported on cabriole legs similarly carved with sea shells, terminating in scrolled feet.