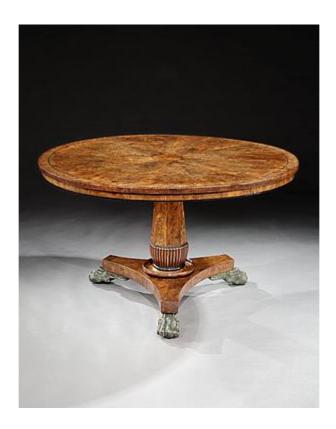

## A Fine Regency Period Burr Yew Wood Circular Centre Table

**REF835** 

English

Width: 48 in (122 cm)

Height: 28 1/4 in (72 cm)

The circular top of exceptional colour and patina veneered with sixteen segments of densely figured burr yew with ebony inlay and further crossbanded with burr yew. Raised on a faceted column with gadrooning over a triform base raised on bronzed paw feet.

## **DESCRIPTION**

The circular top of exceptional colour and patina veneered with sixteen segments of densely figured burr yew with ebony inlay and further crossbanded with burr yew. Raised on a faceted column with gadrooning over a triform base raised on bronzed paw feet.