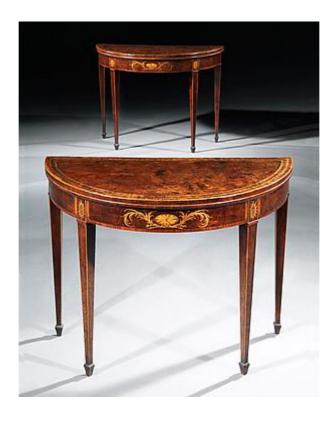

## A Fine Pair of George III Period Mahogany Demi-Lune Card Tables of Excellent Colour and Patina

**REF679** 

English, circa 1780

The semi-circular tops veneered in well figured mahogany, cross-banded in fiddle back sycamore and inlaid with a design of palm fronds, further cross-banded in satinwood; the frieze banded in satinwood and inlaid with engraved palm fronds and a central fan patera; the four tapering legs headed by finely engraved double patera and terminating in block feet

Height: 29 ¾ in (75.5cm)

Width: 36 ½ in (92cm)

Depth: 18 in (46cm)

\_\_\_\_